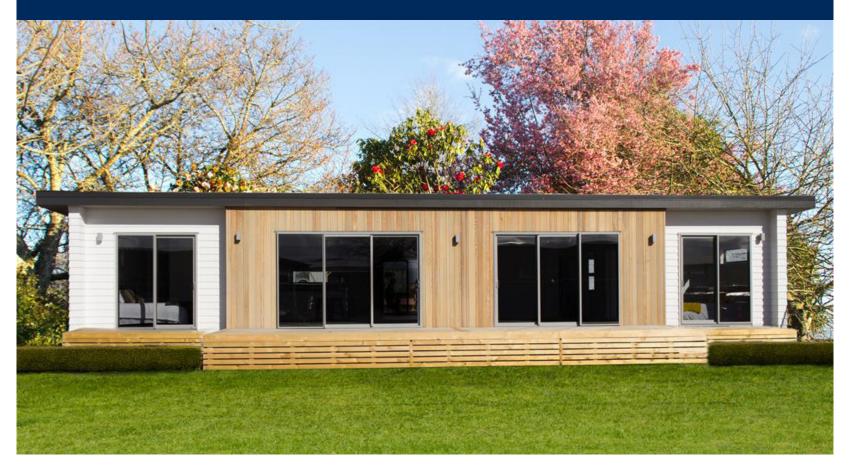

## Havana

## **Specification**

| Layout     | 3 Bedroom, 2 Bathroom    |
|------------|--------------------------|
|            | Mono roof                |
| Size       | 16.8m x 7.6m             |
| Floor Area | 128m <sup>2</sup> approx |