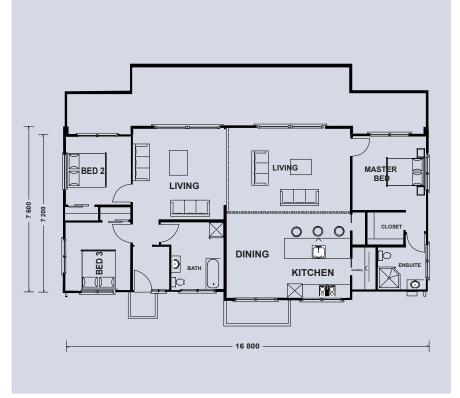

## **Specification**

| Layout     | 3 Bedroom, 2 Bathroom    |
|------------|--------------------------|
|            | Mono roof                |
| Size       | 16.8m x 7.6m             |
| Floor Area | 128m <sup>2</sup> approx |